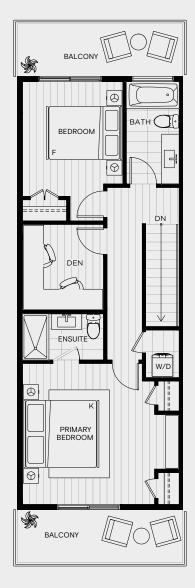

ENTRY POWDER Π PANTRY Γ = = мw DN D/W KITCHEN 不 F ΰP LIVING BALCONY 脜 ġГ

Main

Upper

Lower

2 Bedroom + Den, 2.5 Bath Approx Interior Space: 1,464 Sq. Ft. Approx Garage Space: 549 Sq. Ft.

Main

Upper

Lower

2 Bedroom + Den, 2.5 Bath Approx Interior Space: 1,464 Sq. Ft. Approx Garage Space: 549 Sq. Ft.

Upper

Lower