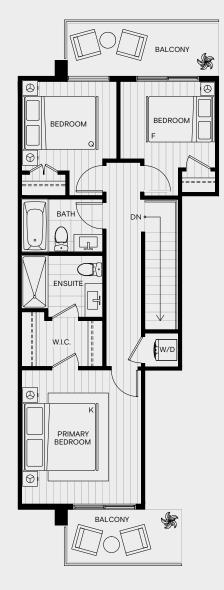

Lower

Upper

4 Bedroom, 3.5 Bath Approx Interior Space: 1,884 Sq. Ft. Approx Garage Space: 463 Sq. Ft.

Lower

Upper

3 Bedroom, 2.5 Bath Approx Interior Space: 1,378 Sq. Ft. Approx Garage Space: 549 Sq. Ft.

Lower

Main

Upper

3 Bedroom, 2.5 Bath Approx Interior Space: 1,464 - 1,485 Sq. Ft. Approx Garage Space: 549 Sq. Ft.

Main

Upper

Lower

3 Bedroom, 2.5 Bath Approx Interior Space: 1,356 Sq. Ft. Approx Garage Space: 549 Sq. Ft.