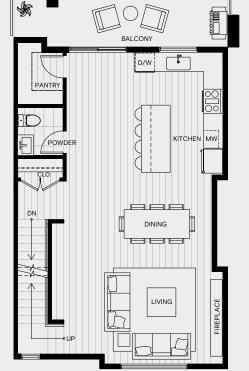

4 Bedroom, 3.5 Bath Approx Interior Space: 1,808 Sq. Ft. Approx Garage Space: 474 Sq. Ft.

Main

Upper

#### Plan A1

4 Bedroom, 3.5 Bath Approx Interior Space: 1,873 - 1,884 Sq. Ft.. Approx Garage Space: 474 Sq. Ft.

Main

Upper

4 Bedroom, 3.5 Bath Approx Interior Space: 1,894 Sq. Ft. Approx Garage Space: 474 Sq. Ft.