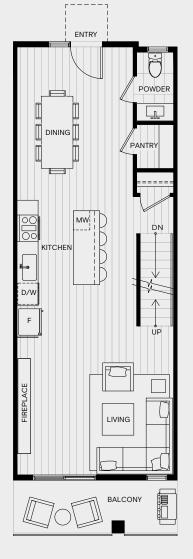

ENTRY POWDER Π PANTRY Γ = = мw DN D/W KITCHEN 不 F ΰP LIVING BALCONY 脜 ġГ

Main

Upper

Lower

2 Bedroom + Den, 2.5 Bath Approx Interior Space: 1,464 Sq. Ft. Approx Garage Space: 549 Sq. Ft.

Main

Upper

Lower