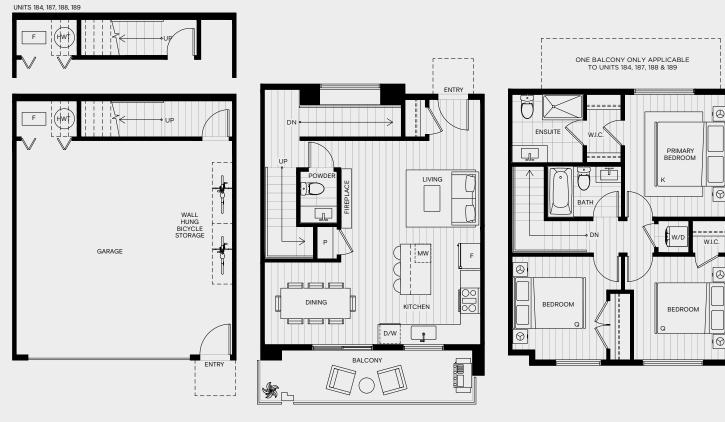

2 Bedroom + Den, 2.5 Bath Approx Interior Space: 1,464 Sq. Ft. Approx Garage Space: 549 Sq. Ft.

Upper

Lower