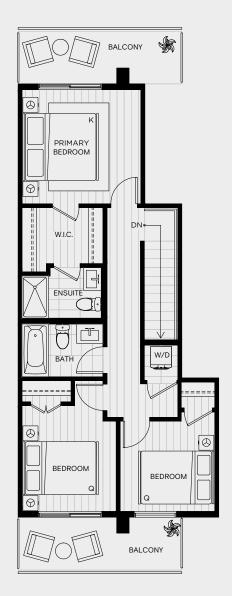

4 Bedroom, 3.5 Bath Approx Interior Space: 1,808 Sq. Ft. Approx Garage Space: 474 Sq. Ft.

Main

Upper

#### Plan A1

4 Bedroom, 3.5 Bath Approx Interior Space: 1,873 - 1,884 Sq. Ft.. Approx Garage Space: 474 Sq. Ft.

Main

Upper

4 Bedroom, 3.5 Bath Approx Interior Space: 1,894 Sq. Ft. Approx Garage Space: 474 Sq. Ft.