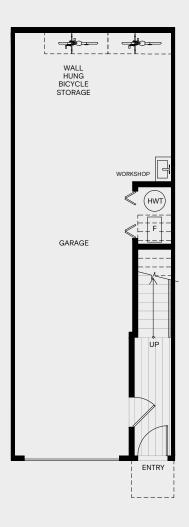

Lower

Upper

4 Bedroom, 3.5 Bath Approx Interior Space: 1,884 Sq. Ft. Approx Garage Space: 463 Sq. Ft.

Lower

Upper

3 Bedroom, 2.5 Bath Approx Interior Space: 1,378 Sq. Ft. Approx Garage Space: 549 Sq. Ft.

Lower

Main

Upper

3 Bedroom, 2.5 Bath Approx Interior Space: 1,464 - 1,485 Sq. Ft. Approx Garage Space: 549 Sq. Ft.

Main

Upper

Lower

3 Bedroom, 2.5 Bath Approx Interior Space: 1,356 Sq. Ft. Approx Garage Space: 549 Sq. Ft.