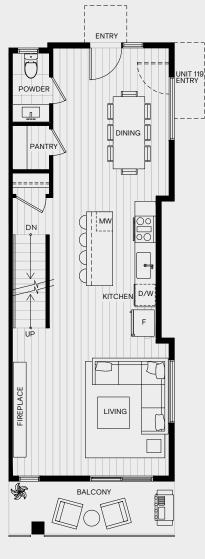

ENTRY POWDER Π PANTRY Γ = = мw DN D/W KITCHEN 不 F ΰP LIVING BALCONY 脜 ġГ

Main

Upper

Lower

2 Bedroom + Den, 2.5 Bath Approx Interior Space: 1,464 Sq. Ft. Approx Garage Space: 549 Sq. Ft.

Main

Upper

Lower