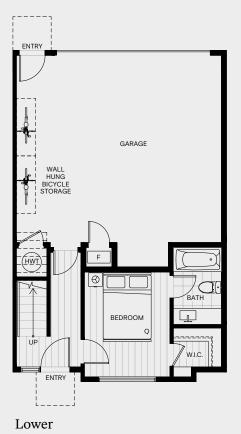

4 Bedroom, 3.5 Bath Approx Interior Space: 1,808 Sq. Ft. Approx Garage Space: 474 Sq. Ft.

Main

Upper

#### Plan A1

4 Bedroom, 3.5 Bath Approx Interior Space: 1,873 - 1,884 Sq. Ft.. Approx Garage Space: 474 Sq. Ft.

Main

Upper

4 Bedroom, 3.5 Bath Approx Interior Space: 1,894 Sq. Ft. Approx Garage Space: 474 Sq. Ft.