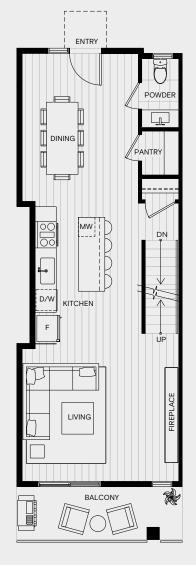

ENTRY POWDER Π PANTRY Γ = = мw DN D/W KITCHEN 不 F ΰP LIVING BALCONY 脜 ġГ

Main

Upper

Lower

2 Bedroom + Den, 2.5 Bath Approx Interior Space: 1,464 Sq. Ft. Approx Garage Space: 549 Sq. Ft.

Main

Upper

Lower