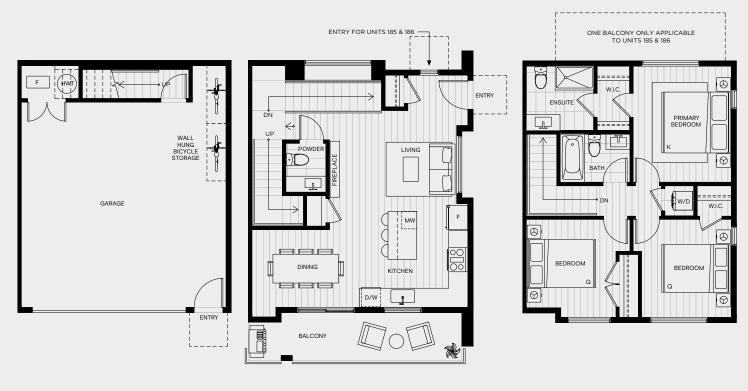

Lower

Upper

4 Bedroom, 3.5 Bath Approx Interior Space: 1,884 Sq. Ft. Approx Garage Space: 463 Sq. Ft.

Lower

Upper

3 Bedroom, 2.5 Bath Approx Interior Space: 1,378 Sq. Ft. Approx Garage Space: 549 Sq. Ft.

Lower

Main

Upper

3 Bedroom, 2.5 Bath Approx Interior Space: 1,464 - 1,485 Sq. Ft. Approx Garage Space: 549 Sq. Ft.

Main

Upper

Lower

3 Bedroom, 2.5 Bath Approx Interior Space: 1,356 Sq. Ft. Approx Garage Space: 549 Sq. Ft.