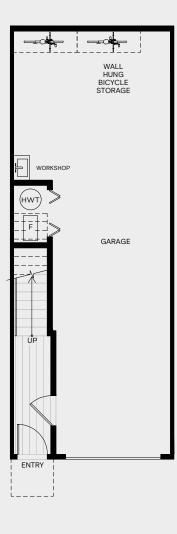

4 Bedroom, 3.5 Bath Approx Interior Space: 1,808 Sq. Ft. Approx Garage Space: 474 Sq. Ft.

Main

Upper

#### Plan A1

4 Bedroom, 3.5 Bath Approx Interior Space: 1,873 - 1,884 Sq. Ft.. Approx Garage Space: 474 Sq. Ft.

Main

Upper

4 Bedroom, 3.5 Bath Approx Interior Space: 1,894 Sq. Ft. Approx Garage Space: 474 Sq. Ft.