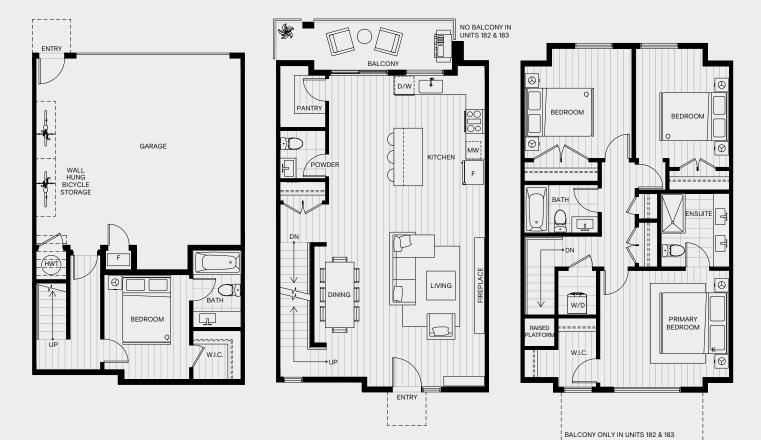

4 Bedroom, 3.5 Bath Approx Interior Space: 1,808 Sq. Ft. Approx Garage Space: 474 Sq. Ft.

Main

Upper