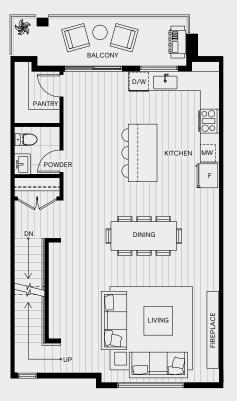

ENTRY POWDER Π PANTRY Γ = = мw DN D/W KITCHEN 不 F ΰP LIVING BALCONY 脜 ġГ

Main

Upper

Lower

2 Bedroom + Den, 2.5 Bath Approx Interior Space: 1,464 Sq. Ft. Approx Garage Space: 549 Sq. Ft.

Main

Upper

Lower

2 Bedroom + Den, 2.5 Bath Approx Interior Space: 1,464 Sq. Ft. Approx Garage Space: 549 Sq. Ft.

Upper

Lower