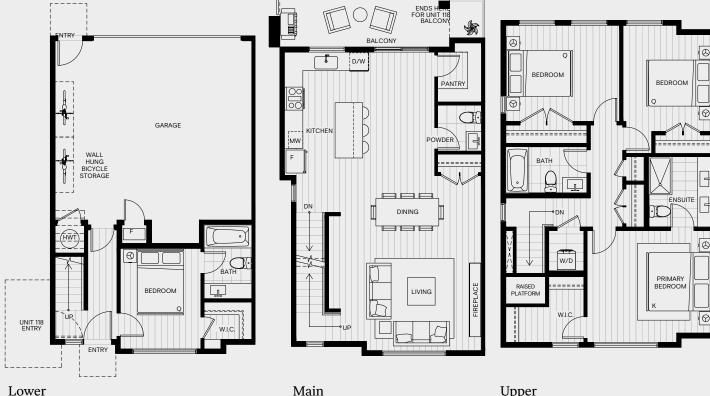

4 Bedroom, 3.5 Bath Approx Interior Space: 1,808 Sq. Ft. Approx Garage Space: 474 Sq. Ft.

Main

Upper

#### Plan A1

4 Bedroom, 3.5 Bath Approx Interior Space: 1,873 - 1,884 Sq. Ft.. Approx Garage Space: 474 Sq. Ft.

Main

Upper

4 Bedroom, 3.5 Bath Approx Interior Space: 1,894 Sq. Ft. Approx Garage Space: 474 Sq. Ft.