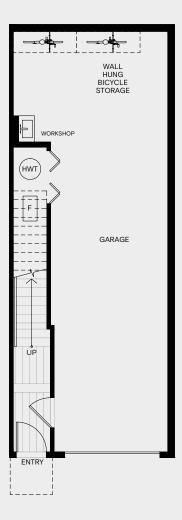

4 Bedroom, 3.5 Bath Approx Interior Space: 1,808 Sq. Ft. Approx Garage Space: 474 Sq. Ft.

Main

Upper

#### Plan A1

4 Bedroom, 3.5 Bath Approx Interior Space: 1,873 - 1,884 Sq. Ft.. Approx Garage Space: 474 Sq. Ft.

Main

Upper

4 Bedroom, 3.5 Bath Approx Interior Space: 1,894 Sq. Ft. Approx Garage Space: 474 Sq. Ft.