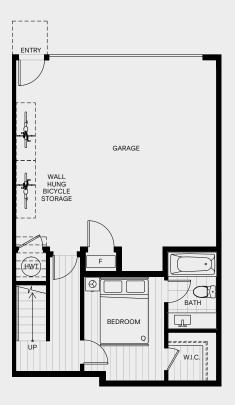

4 Bedroom, 3.5 Bath Approx Interior Space: 1,808 Sq. Ft. Approx Garage Space: 474 Sq. Ft.

Main

Upper

#### Plan A1

4 Bedroom, 3.5 Bath Approx Interior Space: 1,873 - 1,884 Sq. Ft.. Approx Garage Space: 474 Sq. Ft.

Main

Upper

4 Bedroom, 3.5 Bath Approx Interior Space: 1,894 Sq. Ft. Approx Garage Space: 474 Sq. Ft.