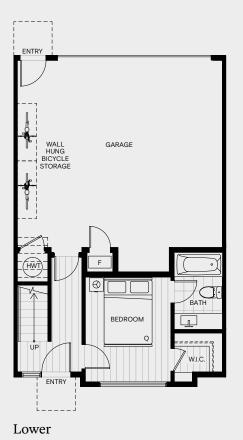

4 Bedroom, 3.5 Bath Approx Interior Space: 1,808 Sq. Ft. Approx Garage Space: 474 Sq. Ft.

Main

Upper

#### Plan A1

4 Bedroom, 3.5 Bath Approx Interior Space: 1,873 - 1,884 Sq. Ft.. Approx Garage Space: 474 Sq. Ft.

Main

Upper

4 Bedroom, 3.5 Bath Approx Interior Space: 1,894 Sq. Ft. Approx Garage Space: 474 Sq. Ft.

Main

Upper

4 Bedroom, 3.5 Bath Approx Interior Space: 1,830 Sq. Ft. Approx Garage Space: 474 Sq. Ft.

Lower

Main

Upper

4 Bedroom, 3.5 Bath Approx Interior Space: 1,862 Sq. Ft. Approx Garage Space: 463 Sq. Ft.

Lower

Upper

4 Bedroom, 3.5 Bath Approx Interior Space: 1,884 Sq. Ft. Approx Garage Space: 463 Sq. Ft.

Lower

Upper

3 Bedroom, 2.5 Bath Approx Interior Space: 1,378 Sq. Ft. Approx Garage Space: 549 Sq. Ft.

Lower