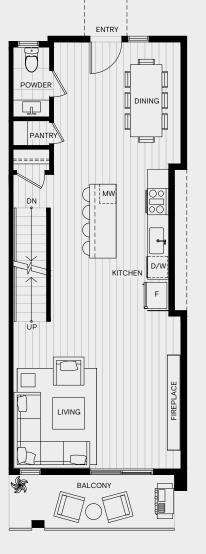

ENTRY POWDER Π PANTRY Γ = = мw DN D/W KITCHEN 不 F ΰP LIVING BALCONY 脜 ġГ

Main

Upper

Lower

2 Bedroom + Den, 2.5 Bath Approx Interior Space: 1,464 Sq. Ft. Approx Garage Space: 549 Sq. Ft.

Main

Upper

Lower