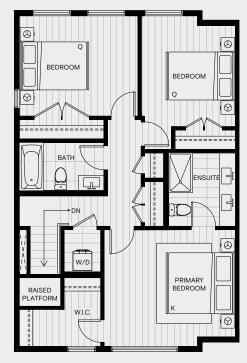

4 Bedroom, 3.5 Bath Approx Interior Space: 1,808 Sq. Ft. Approx Garage Space: 474 Sq. Ft.

Main

Upper

#### Plan A1

4 Bedroom, 3.5 Bath Approx Interior Space: 1,873 - 1,884 Sq. Ft.. Approx Garage Space: 474 Sq. Ft.

Main

Upper

4 Bedroom, 3.5 Bath Approx Interior Space: 1,894 Sq. Ft. Approx Garage Space: 474 Sq. Ft.