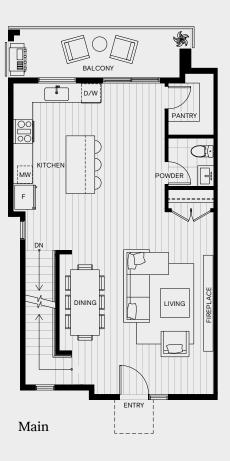

4 Bedroom, 3.5 Bath Approx Interior Space: 1,808 Sq. Ft. Approx Garage Space: 474 Sq. Ft.

Main

Upper

#### Plan A1

4 Bedroom, 3.5 Bath Approx Interior Space: 1,873 - 1,884 Sq. Ft.. Approx Garage Space: 474 Sq. Ft.

Main

Upper

4 Bedroom, 3.5 Bath Approx Interior Space: 1,894 Sq. Ft. Approx Garage Space: 474 Sq. Ft.