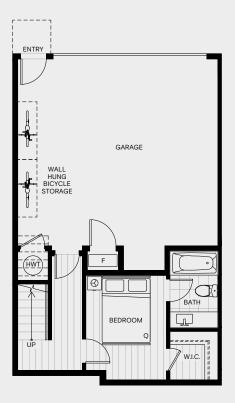

# Plan E

3 Bedroom, 2.5 Bath Approx Interior Space: 1,206 - 1,227 Sq. Ft. Approx Garage Space: 549 Sq. Ft.

Lower

Main

Upper