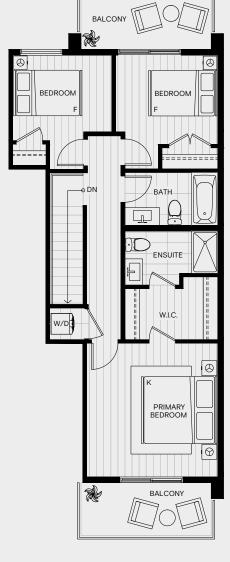

ENTRY POWDER Π PANTRY Γ = = мw DN D/W KITCHEN 不 F ΰP LIVING BALCONY 脜 ġГ

Main

Upper

Lower

2 Bedroom + Den, 2.5 Bath Approx Interior Space: 1,464 Sq. Ft. Approx Garage Space: 549 Sq. Ft.

Main

Upper

Lower

2 Bedroom + Den, 2.5 Bath Approx Interior Space: 1,464 Sq. Ft. Approx Garage Space: 549 Sq. Ft.

Upper

Lower