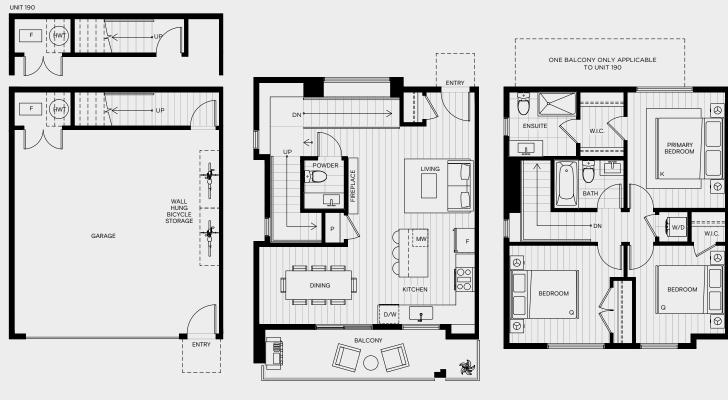

Lower

Upper

4 Bedroom, 3.5 Bath Approx Interior Space: 1,884 Sq. Ft. Approx Garage Space: 463 Sq. Ft.

Lower

Upper

3 Bedroom, 2.5 Bath Approx Interior Space: 1,378 Sq. Ft. Approx Garage Space: 549 Sq. Ft.

Lower

Main

Upper

3 Bedroom, 2.5 Bath Approx Interior Space: 1,464 - 1,485 Sq. Ft. Approx Garage Space: 549 Sq. Ft.

Main

Upper

Lower

3 Bedroom, 2.5 Bath Approx Interior Space: 1,356 Sq. Ft. Approx Garage Space: 549 Sq. Ft.