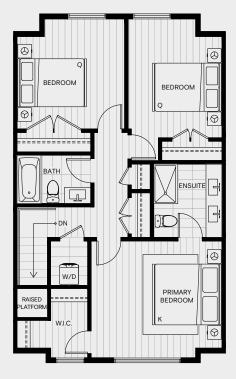

Main

Upper

4 Bedroom, 3.5 Bath Approx Interior Space: 1,830 Sq. Ft. Approx Garage Space: 474 Sq. Ft.

Lower

Main

Upper

4 Bedroom, 3.5 Bath Approx Interior Space: 1,862 Sq. Ft. Approx Garage Space: 463 Sq. Ft.

Lower

Upper

4 Bedroom, 3.5 Bath Approx Interior Space: 1,884 Sq. Ft. Approx Garage Space: 463 Sq. Ft.

Lower

Upper

3 Bedroom, 2.5 Bath Approx Interior Space: 1,378 Sq. Ft. Approx Garage Space: 549 Sq. Ft.

Lower

Main

Upper

3 Bedroom, 2.5 Bath Approx Interior Space: 1,464 - 1,485 Sq. Ft. Approx Garage Space: 549 Sq. Ft.

Main

Upper

Lower

3 Bedroom, 2.5 Bath Approx Interior Space: 1,356 Sq. Ft. Approx Garage Space: 549 Sq. Ft.