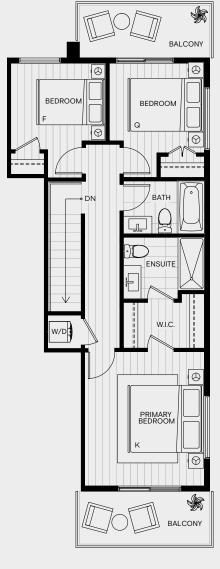

Main

Upper

4 Bedroom, 3.5 Bath Approx Interior Space: 1,830 Sq. Ft. Approx Garage Space: 474 Sq. Ft.

Lower

Main

Upper

4 Bedroom, 3.5 Bath Approx Interior Space: 1,862 Sq. Ft. Approx Garage Space: 463 Sq. Ft.

Lower

Upper

4 Bedroom, 3.5 Bath Approx Interior Space: 1,884 Sq. Ft. Approx Garage Space: 463 Sq. Ft.

Lower

Upper

3 Bedroom, 2.5 Bath Approx Interior Space: 1,378 Sq. Ft. Approx Garage Space: 549 Sq. Ft.

Lower