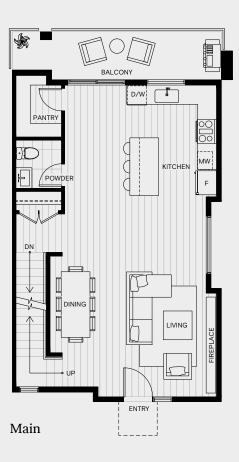

#### Plan A1

4 Bedroom, 3.5 Bath Approx Interior Space: 1,873 - 1,884 Sq. Ft.. Approx Garage Space: 474 Sq. Ft.

Main

Upper

4 Bedroom, 3.5 Bath Approx Interior Space: 1,894 Sq. Ft. Approx Garage Space: 474 Sq. Ft.

Main

Upper

4 Bedroom, 3.5 Bath Approx Interior Space: 1,830 Sq. Ft. Approx Garage Space: 474 Sq. Ft.

Lower

Main

Upper

4 Bedroom, 3.5 Bath Approx Interior Space: 1,862 Sq. Ft. Approx Garage Space: 463 Sq. Ft.