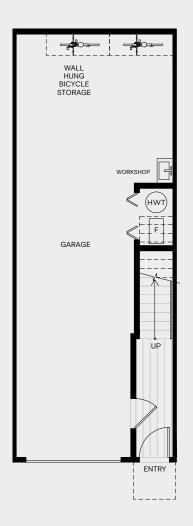

4 Bedroom, 3.5 Bath Approx Interior Space: 1,808 Sq. Ft. Approx Garage Space: 474 Sq. Ft.

Main

Upper

#### Plan A1

4 Bedroom, 3.5 Bath Approx Interior Space: 1,873 - 1,884 Sq. Ft.. Approx Garage Space: 474 Sq. Ft.

Main

Upper

4 Bedroom, 3.5 Bath Approx Interior Space: 1,894 Sq. Ft. Approx Garage Space: 474 Sq. Ft.