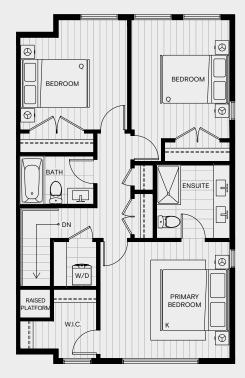

4 Bedroom, 3.5 Bath Approx Interior Space: 1,808 Sq. Ft. Approx Garage Space: 474 Sq. Ft.

Main

Upper

#### Plan A1

4 Bedroom, 3.5 Bath Approx Interior Space: 1,873 - 1,884 Sq. Ft.. Approx Garage Space: 474 Sq. Ft.

Main

Upper

4 Bedroom, 3.5 Bath Approx Interior Space: 1,894 Sq. Ft. Approx Garage Space: 474 Sq. Ft.